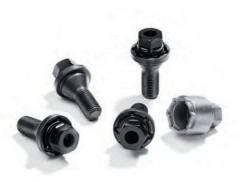

### SECURITY BOLTS KIT

Includes four security bolts and one security key. [ 68353605AA ]