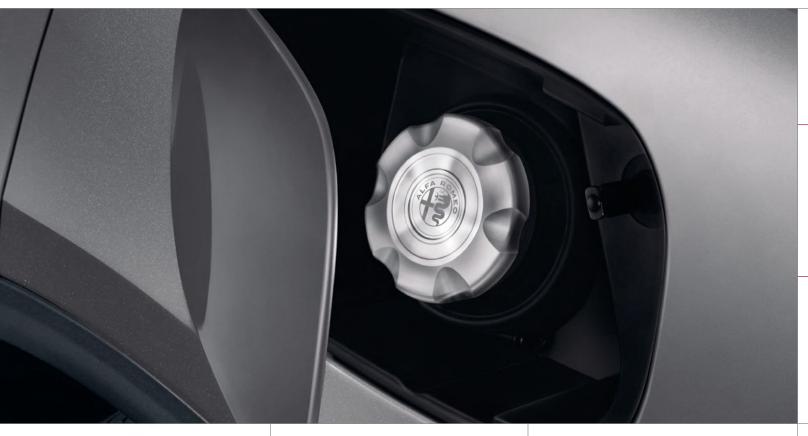

#### **FUEL CAP**

In polished aluminum, featuring the Alfa Romeo marque. [ 68353802AA ]