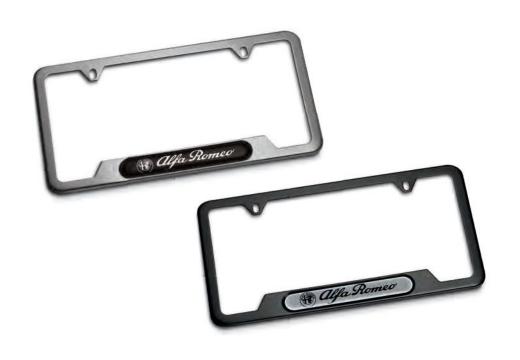

### LICENSE PLATE FRAMES

Add a unique touch with a branded Alfa Romeo license plate frame. Stainless steel in chrome or black finish. [ 82215801 - Chrome ] [ 82215800 - Black ]