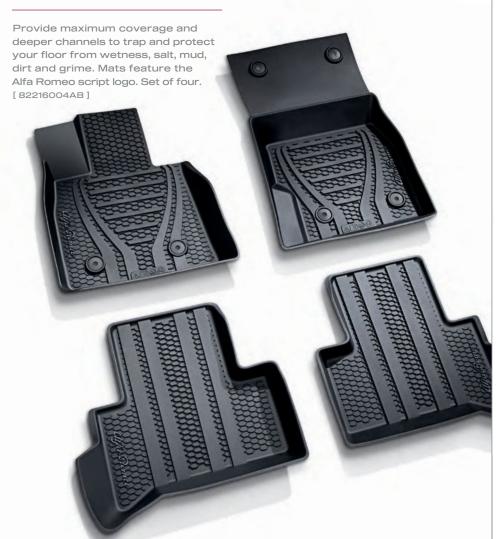

se cater to different needs and interests to help facilitate a ride that's uniquely yours.

This is a portfolio that allows you to see how Stelvio matches up to — and how it can inspire — your day-to-day activities. It's proof that the power of Stelvio goes beyond what lies beneath its hood.



### DOOR PROJECTOR LIGHTS

LED projector lights feature the white Alfa Romeo script logo. For front doors only. Set of two. [68353798AA]

### OUTDOOR CAR COVER

Provides excellent protection from UV rays, dirt and moisture. In black, featuring the Alfa Romeo script logo in red. Branded storage duffel bag included. [ 68379667AA ]

### INDOOR CAR COVER

(Not shown). In black, featuring the Alfa Romeo script logo in red. Branded storage duffel bag included. [ 68379656AA ]



## ALL-WEATHER FLOOR MATS





#### **CARGO TRAY**

Molded, waterproof tray provides full-area protection. Easy to install and remove for cleaning. Features the Stelvio logo.

[ 68418513AA - With Subwoofer ]

[ 68418506AA - Without Subwoofer ]





#### **FUEL CAP**

In polished aluminum, featuring the Alfa Romeo marque. [ 68353802AA ]

### REAR SPLASH GUARDS

(Not shown). Provide excellent lower-body protection and feature the Stelvio logo. Available in black. Set of two. [ 68379691AA ]



## VALVE STEM CAPS

Feature the Alfa Romeo marque. Set of four. [ 68353397AA ]

### SECURITY BOLTS KIT

Includes four security bolts and one security key. [ 68353605AA ]





### **REAR-SEAT COVER**

Keeps your rear seats protected while transporting cargo and luggage. In black, featuring the Alfa Romeo marque. [ 68353607AA ]

##