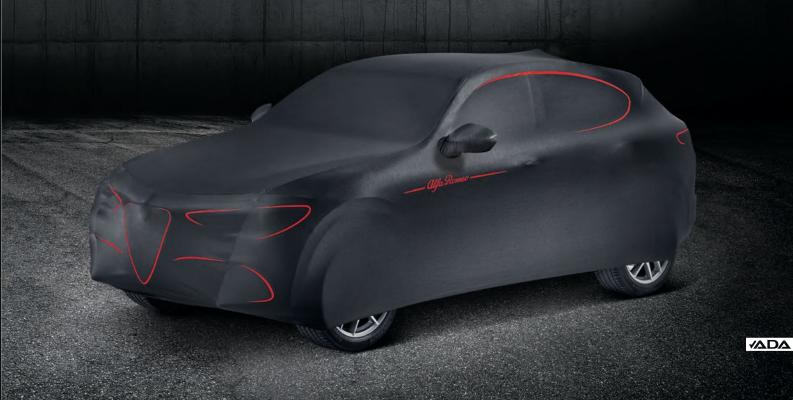

### OUTDOOR CAR COVER

Provides excellent protection from UV rays, dirt and moisture. In black, featuring the Alfa Romeo script logo in red. Branded storage duffel bag included. [ 68379667AA ]