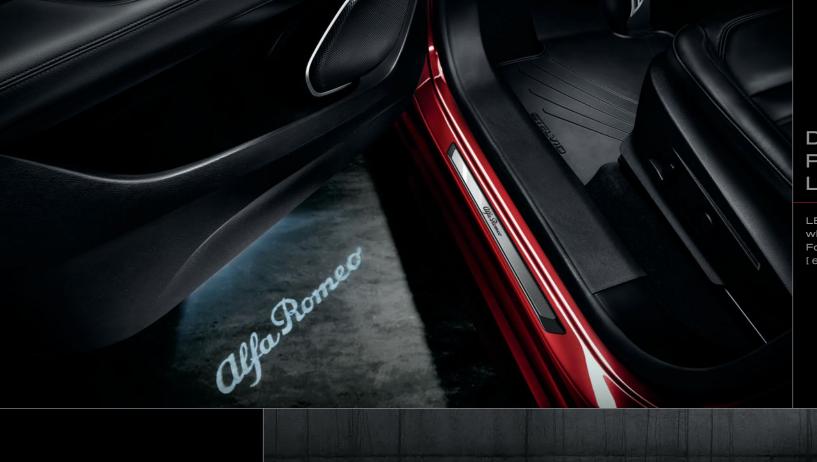

### DOOR PROJECTOR LIGHTS

LED projector lights feature the white Alfa Romeo script logo. For front doors only. Set of two. [68353798AA]