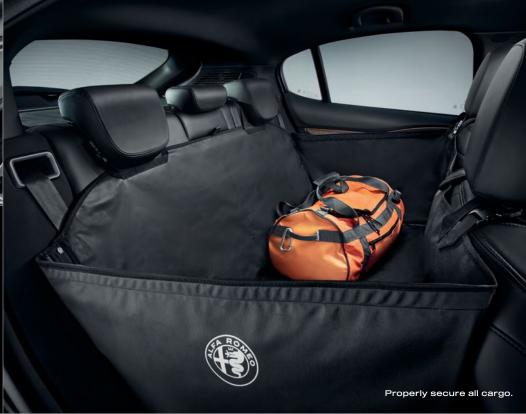

### **REAR-SEAT COVER**

Keeps your rear seats protected while transporting cargo and luggage. In black, featuring the Alfa Romeo marque. [ 68353607AA ]