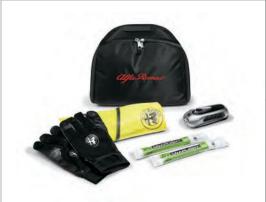

### ROADSIDE SAFETY KIT

Includes safety light stick and LED flashlight, as well as branded Alfa Romeo gloves, high-visibility jacket and bag. [ 68353404AA ]