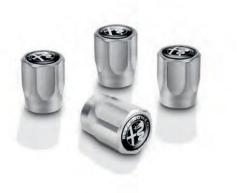

xcellent protection from UV rays, dirt and moisture. In black, featuring the Alfa Romeo script logo in red. Branded storage duffel bag included. [ 68379667AA ]

### INDOOR CAR COVER

(Not shown). In black, featuring the Alfa Romeo script logo in red. Branded storage duffel bag included. [ 68379656AA ]



## ALL-WEATHER FLOOR MATS





#### **CARGO TRAY**

Molded, waterproof tray provides full-area protection. Easy to install and remove for cleaning. Features the Stelvio logo.

[ 68418513AA - With Subwoofer ]

[ 68418506AA - Without Subwoofer ]





#### **FUEL CAP**

In polished aluminum, featuring the Alfa Romeo marque. [ 68353802AA ]

### REAR SPLASH GUARDS

(Not shown). Provide excellent lower-body protection and feature the Stelvio logo. Available in black. Set of two. [ 68379691AA ]



## VALVE STEM CAPS

Feature the Alfa Romeo marque. Set of four. [ 68353397AA ]

### SECURITY BOLTS KIT

Includes four security bolts and one security key. [ 68353605AA ]





### **REAR-SEAT COVER**

Keeps your rear seats protected while transporting cargo and luggage. In black, featuring the Alfa Romeo marque. [ 68353607AA ]

### **ROOF CROSSBARS**

Required for all sport or cargo carriers. Crossbars mount to the production roof side rails. [ 68379641AA ]



### TRUNK FLOOR CARGO NET

Attaches to the cargo organizer eyelets or standard cargo hooks.

[ 68379779AA ]



### **DIVIDING NET**

Removable net keeps your pet safely restricted to the rear cargo area. [68379757AA]

### REAR SEATBACK CARGO NET

Double-layer net acts to keep small- and medium-sized items secure. [ 68379679AA ]