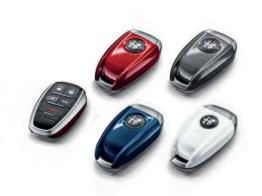

### KEY COVERS

Feature the Alfa Romeo marque.

[ 68353800AA – Tri-Coat Competizione Red ]

[ 68379774AA – Metallic Grey ]

[ 68379758AA – Metallic Montecarlo Blue ]

[ 68353799AA – Tri-Coat Trofeo White ]