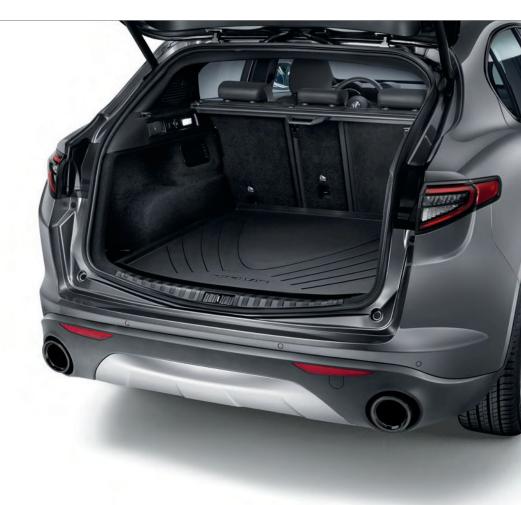

#### **CARGO TRAY**

Molded, waterproof tray provides full-area protection. Easy to install and remove for cleaning. Features the Stelvio logo.

[ 68418513AA - With Subwoofer ]

[ 68418506AA - Without Subwoofer ]