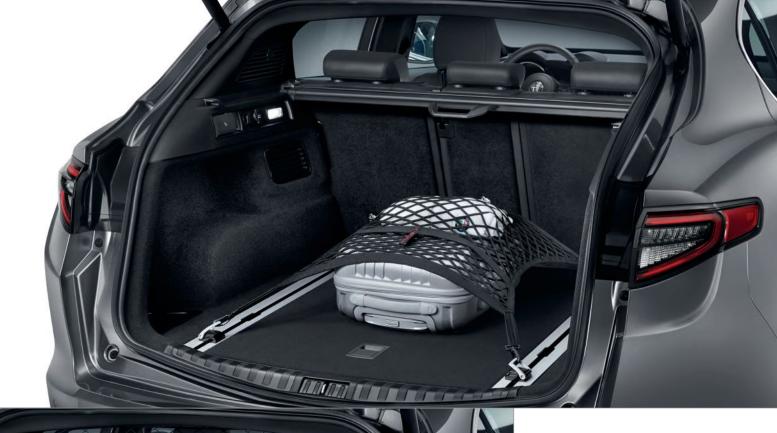

### TRUNK FLOOR CARGO NET

Attaches to the cargo organizer eyelets or standard cargo hooks.

[ 68379779AA ]