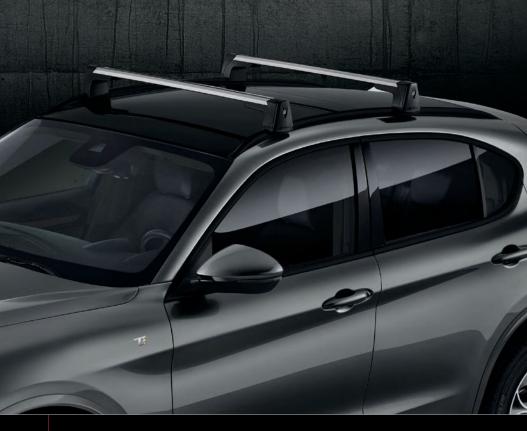

### **ROOF CROSSBARS**

Required for all sport or cargo carriers. Crossbars mount to the production roof side rails. [ 68379641AA ]